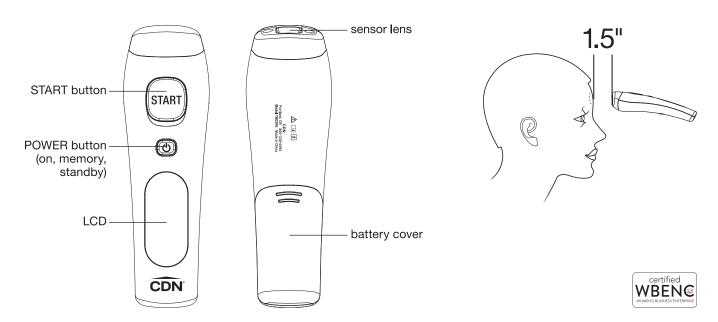

## QUICK START GUIDE

- If there is any temperature difference between the places where the device is stored and where it will be used, allow the thermometer to adjust to the room temperature where the subject is for at least 15 minutes before measurement.
- Remove hats or head bands before taking temperature.
- Do not take temperatures outside. If someone is just coming in from outside please wait at least 5 minutes to take temperature (outside temperature will affect the reading).
- Unit must be within 1.5 inches or less before taking temperature.
- Press and hold down the START button. When you hear one beep release the START button and you will have the temperature reading. When you hear two beeps (about 5 seconds) you can take the next temperature reading.
- NORMAL BODY TEMPERATURE IS BETWEEN 97 AND 99.5 °F.