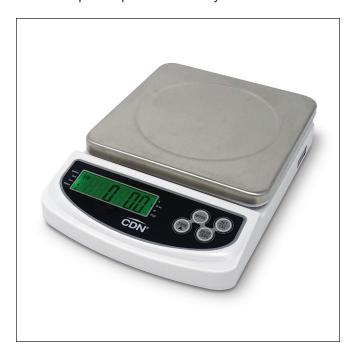

## **DIGITAL PORTION CONTROL SCALE**

The newest member of the *Basic Scales* series, the CDN Digital Portion Control Scale (SD2206) offers a 22 pound capacity for accurately weighing a wide variety of items. Equipped with a medium profile removable stainless steel platform and ABS plastic housing, this model features field calibration to ensure accuracy over time, an easy-to-read backlit display with selectable units, tare functionality, piece counting, and battery status indication. It comes with an AC adapter to preserve battery life.

## **FEATURES**

- Tare function
- Piece counting
- Field calibration
- Backlit display
- · Removable stainless steel platform
- Batteries/power adapter

## **SPECIFICATIONS**

 Measurement Range:
 22 lb/352 oz/10 kg by lb:oz, oz and g

 Display Size:
 2.5 W x 0.75 H (in)/6.35 x 1.9 (cm)

**Platform Size:** 5.9 W x 5.9 L (in)/

15.0 W x 15.0 L (cm), removable

**Product Dimensions:** 6.29 W x 1.73 H x 8.81 D (in)/