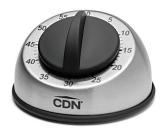

## **Heavy Duty Mechanical Timer**

Model: MT1

Easy-to-turn knob and loud 3-second ring make this mechanical timer highly functional. Sloped display for easy viewing. Designed for countertop use, it counts down one hour by minutes.

| Features          | Counts down, long 3-sec alarm                         |
|-------------------|-------------------------------------------------------|
| Measurement Range | 1 hour by min                                         |
| Unit of Measure   | minute                                                |
| Alert/Alarm       | ≥75 dB alarm for 3 seconds                            |
| Housing Material  | Stainless steel housing                               |
| Display Size      | 3" (7.6 cm) diameter face                             |
| Resolution        | 1 minute                                              |
| Mounting          | Stand (non-skid footing)                              |
| Dimensions        | 3.75 W x 2.5 H x 3.75 D in (9.5 W x 6.4 H x 9.5 D cm) |
| Weight            | 4.5 oz (127 g)                                        |
| UPC               | 0 18436 00407 3                                       |
| Warranty          | 5-Year Limited Warranty                               |