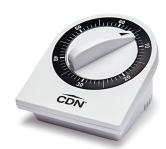

## Model: MTM3

Easy-to-turn knob and loud 3-second ring make this mechanical timer highly functional. Sloped display for easy viewing. Designed for countertop or wallmount use. Counts down one hour by minutes.

| Features          | Counts down, long 3-sec alarm                        |
|-------------------|------------------------------------------------------|
| Measurement Range | 1 hour by min                                        |
| Unit of Measure   | minute                                               |
| Alert/Alarm       | ≥83 dB alarm for 3 seconds                           |
| Housing Material  | ABS                                                  |
| Display Size      | 2.625" (6.7 cm) diameter face                        |
| Resolution        | 1 minute                                             |
| Mounting          | Stand, hang                                          |
| Dimensions        | 3 W x 3.625 H x 2.25 D in (7.6 W x 9.2 H x 5.7 D cm) |
| Weight            | 3.2 oz (90.7 g)                                      |
| UPC               | 0 18436 00409 7                                      |
| Warranty          | 5-Year Limited Warranty                              |