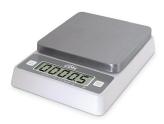

## **Digital Portion Control Scale, 5 lb**

Model: SD0502

This exclusive NSF® Certified scale was designed for demanding foodservice kitchens. It features tare, hold and field calibration to ensure accuracy over time. Small profile and BioCote® antimicrobial technology. Batteries and AC adapter included.

| Features                 | Small profile, tare, hold, field calibration, removable stainless steel platform, selectable units, overload indication, battery status indication, on/off button, auto-off, AC adapter |
|--------------------------|-----------------------------------------------------------------------------------------------------------------------------------------------------------------------------------------|
| Measurement Range        | 5 lb/2.27 kg capacity                                                                                                                                                                   |
| Unit of Measure          | lb:oz/kg.g                                                                                                                                                                              |
| Resolution               | 0.1 oz, 1 g                                                                                                                                                                             |
| Accuracy                 | 1 kg ±3g; 2 kg ±6g                                                                                                                                                                      |
| Tare                     | Tare                                                                                                                                                                                    |
| Calibration              | Field calibration                                                                                                                                                                       |
| Water Resilience         | IP54: protected from water splashes from any direction for 10 minutes; dust protected                                                                                                   |
| Response Time            | 0.125 second response                                                                                                                                                                   |
| On/Off                   | On/off button                                                                                                                                                                           |
| Auto-off                 | Auto-off after 2 minutes; disabled when the AC adapter is used                                                                                                                          |
| Housing Material         | Food-safe ABS                                                                                                                                                                           |
| Display Material         | LCD                                                                                                                                                                                     |
| Display Size             | 3.35 W x 0.866 H in (8.5 W x 2.2 H cm)                                                                                                                                                  |
| Load Cell                | Single point load cell                                                                                                                                                                  |
| Platform Material        | 304 stainless steel                                                                                                                                                                     |
| Platform Size            | 5.35 W x 5.35 L in (13.6 W x 13.6 L cm)                                                                                                                                                 |
| Operating Range          | 32 to 104°F (0 to 40°C), ≤90% RH                                                                                                                                                        |
| Power                    | AC Adapter: 100-240 VAC 50/60 Hz input, 9V DC (500mA) output                                                                                                                            |
| Battery                  | Two AAA alkaline batteries (WERCSmart) included                                                                                                                                         |
| Battery Life             | 2 years (3 times/day, 30 s/time)                                                                                                                                                        |
| Dimensions               | 5.90 W x 1.75 H x 7.87 D in (15.0 W x 4.45 H x 20.0 D cm)                                                                                                                               |
| Weight                   | 18.5 oz (524 g) (including battery)                                                                                                                                                     |
| UPC                      | 0 18436 00818 7                                                                                                                                                                         |
| Certification            | NSF® Certified, WEEE, CE                                                                                                                                                                |
| Antimicrobial Protection | BioCote®                                                                                                                                                                                |
| Warranty                 | 1-Year Limited Warranty                                                                                                                                                                 |
| Optional Accessories     | 2 kg calibration weight (WT02), 500 g calibration weight (WT500), Small Profile Platform (AD-PF0502), AC Adapter (AD-AC3302)                                                            |
| Replacement Parts        | Small Profile Platform (AD-PF0502), AC Adapter (AD-AC3302)                                                                                                                              |
|                          |                                                                                                                                                                                         |