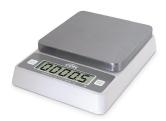

## **Digital Portion Control Scale, 11 lb**

## Model: SD1112

This exclusive NSF® Certified scale was designed for demanding foodservice kitchens. It features tare, hold and field calibration to ensure accuracy over time. Medium profile and BioCote® antimicrobial technology. Batteries and AC adapter included.

| Features                 | Medium profile, tare, hold, field calibration, removable stainless steel platform, selectable units, overload indication, battery status indication, on/off button, auto-off, AC adapter |
|--------------------------|------------------------------------------------------------------------------------------------------------------------------------------------------------------------------------------|
| Measurement Range        | 11 lb/5 kg capacity                                                                                                                                                                      |
| Unit of Measure          | lb:oz/kg.g                                                                                                                                                                               |
| Resolution               | 0.1 oz, 1 g                                                                                                                                                                              |
| Accuracy                 | 2 kg ±6g; 5 kg ±15g                                                                                                                                                                      |
| Tare                     | Tare                                                                                                                                                                                     |
| Calibration              | Field calibration                                                                                                                                                                        |
| Water Resilience         | IP54: protected from water splashes from any direction for 10 minutes; dust protected                                                                                                    |
| Response Time            | 0.125 second response                                                                                                                                                                    |
| On/Off                   | On/off button                                                                                                                                                                            |
| Auto-off                 | Auto-off after 2 minutes; disabled when the AC adapter is used                                                                                                                           |
| Housing Material         | Food-safe ABS                                                                                                                                                                            |
| Display Material         | LCD                                                                                                                                                                                      |
| Display Size             | 3.35 W x 0.866 H in (8.5 W x 2.2 H cm)                                                                                                                                                   |
| Load Cell                | Single point load cell                                                                                                                                                                   |
| Platform Material        | 304 stainless steel                                                                                                                                                                      |
| Platform Size            | 7.12 W x 7.12 L in (18.1 W x 18.1 L cm)                                                                                                                                                  |
| Operating Range          | 32 to 104°F (0 to 40°C), ≤90% RH                                                                                                                                                         |
| Power                    | AC Adapter: 100-240 VAC 50/60 Hz input, 9V DC (500mA) output                                                                                                                             |
| Battery                  | Two AAA alkaline batteries (WERCSmart) included                                                                                                                                          |
| Battery Life             | 2 years (3 times/day, 30 s/time)                                                                                                                                                         |
| Dimensions               | 7.48 W x 2.188 H x 9.72 D in (19.0 W x 5.56 H x 24.7 D cm)                                                                                                                               |
| Weight                   | 46.2 oz (1309 g) (including battery)                                                                                                                                                     |
| UPC                      | 0 18436 00817 0                                                                                                                                                                          |
| Certification            | NSF® Certified, WEEE, CE                                                                                                                                                                 |
| Antimicrobial Protection | BioCote®                                                                                                                                                                                 |
| Warranty                 | 1-Year Limited Warranty                                                                                                                                                                  |
| Optional Accessories     | 5 kg Calibration Weight (WT05), Medium Profile Platform (AD-PF1112), AC Adapter (AD-AC3302)                                                                                              |
| Replacement Parts        | Medium Profile Platform (AD-PF1112), AC Adapter (AD-AC3302)                                                                                                                              |