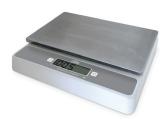

## **Digital Portion Control Scale, 22 lb**

Model: SD2202

This exclusive NSF® Certified scale was designed for demanding foodservice kitchens. It features tare, hold and field calibration to ensure accuracy over time. Large profile and BioCote® antimicrobial technology. Batteries and AC adapter included.

| Features                 | Large profile, tare, hold, field calibration, removable stainless steel platform, selectable units, overload indication, battery status indication, on/off button, auto-off, AC adapter |
|--------------------------|-----------------------------------------------------------------------------------------------------------------------------------------------------------------------------------------|
| Measurement Range        | 22 lb/10 kg capacity                                                                                                                                                                    |
| Unit of Measure          | lb:oz/kg.g                                                                                                                                                                              |
| Resolution               | 0.1 oz, 1 g                                                                                                                                                                             |
| Accuracy                 | 5 kg ±15g; 10 kg ±30g                                                                                                                                                                   |
| Tare                     | Tare                                                                                                                                                                                    |
| Calibration              | Field calibration                                                                                                                                                                       |
| Water Resilience         | IP54: protected from water splashes from any direction for 10 minutes; dust protected                                                                                                   |
| Response Time            | 0.125 second response                                                                                                                                                                   |
| On/Off                   | On/off button                                                                                                                                                                           |
| Auto-off                 | Auto-off after 2 minutes; disabled when the AC adapter is used                                                                                                                          |
| Housing Material         | Food-safe ABS                                                                                                                                                                           |
| Display Material         | LCD                                                                                                                                                                                     |
| Display Size             | 3.35 W x 0.866 H in (8.5 W x 2.2 H cm)                                                                                                                                                  |
| Load Cell                | Single point load cell                                                                                                                                                                  |
| Platform Material        | 304 stainless steel                                                                                                                                                                     |
| Platform Size            | 11.40 W x 7.08 L in (29.0 W x 18.0 L cm)                                                                                                                                                |
| Operating Range          | 32 to 104°F (0 to 40°C), ≤90% RH                                                                                                                                                        |
| Power                    | AC Adapter: 100-240 VAC 50/60 Hz input, 9V DC (500mA) output                                                                                                                            |
| Battery                  | Two AAA alkaline batteries (WERCSmart) included                                                                                                                                         |
| Battery Life             | 2 years (3 times/day, 30 s/time)                                                                                                                                                        |
| Dimensions               | 11.60 W x 2.53 H x 9.72 D in (29.6 W x 5.47 H x 24.7 D cm)                                                                                                                              |
| Weight                   | 87.8 oz (2489 g) (including battery)                                                                                                                                                    |
| UPC                      | 0 18436 00816 3                                                                                                                                                                         |
| Certification            | NSF® Certified, WEEE, CE                                                                                                                                                                |
| Antimicrobial Protection | BioCote®                                                                                                                                                                                |
| Warranty                 | 1-Year Limited Warranty                                                                                                                                                                 |
| Optional Accessories     | 5 kg Calibration Weight (WT05), Large Profile Platform (AD-PF3302), AC Adapter (AD-AC3302)                                                                                              |
| Replacement Parts        | Large Profile Platform (AD-PF3302), AC Adapter (AD-AC3302)                                                                                                                              |