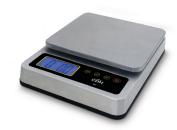

## **Submersible Scale, 22 lb**

Model: SD2210X

This exclusive NSF® Certified, heavy-duty stainless steel scale was designed for demanding foodservice kitchens. It is sturdy and waterproof, with a field calibration feature to ensure accuracy over time. Programmable, low/high limit alerts and a backlit display. Power adapter included.

| Features             | Programmable, tare, field calibration, low/high limit alerts, backlit display, removable stainless steel platform, selectable units, stability indication, overload indication, battery status indication, on/off button, auto-off, AC adapter |
|----------------------|------------------------------------------------------------------------------------------------------------------------------------------------------------------------------------------------------------------------------------------------|
| Measurement Range    | 22 lb/10 kg/352 oz capacity                                                                                                                                                                                                                    |
| Unit of Measure      | lb:oz, lb:/ oz, lb, oz, / oz, g                                                                                                                                                                                                                |
| Resolution           | 0 lb:0.1 oz, 0 lb:1/8 oz, 0.005 lb, 0.05 oz, 1/8 oz, 1 g                                                                                                                                                                                       |
| Accuracy             | 5 kg ±15 g; 10 kg ±30 g                                                                                                                                                                                                                        |
| Tare                 | Tare                                                                                                                                                                                                                                           |
| Calibration          | Field calibration                                                                                                                                                                                                                              |
| Water Resilience     | IP67: protected from water up to 3 feet for 30 minutes, completely protected against dust                                                                                                                                                      |
| Response Time        | 0.125 second response                                                                                                                                                                                                                          |
| Alert/Alarm          | Low/high limit alerts                                                                                                                                                                                                                          |
| On/Off               | On/off button                                                                                                                                                                                                                                  |
| Auto-off             | Auto-off after 2 minutes, programmable to 5 minutes; disabled when AC adapter used                                                                                                                                                             |
| Housing Material     | 304 stainless steel, food-safe ABS                                                                                                                                                                                                             |
| Display Material     | LCD                                                                                                                                                                                                                                            |
| Display Size         | 2.5 W x 1.125 H in (6.25 W x 2.85 H cm)                                                                                                                                                                                                        |
| Load Cell            | Single point load cell                                                                                                                                                                                                                         |
| Platform Material    | 304 stainless steel                                                                                                                                                                                                                            |
| Platform Size        | 7.2 W x 6.7 L in (18.2 W x 17.0 L cm)                                                                                                                                                                                                          |
| Operating Range      | 32 to 104°F (0 to 40°C), ≤90% RH                                                                                                                                                                                                               |
| Power                | AC Adapter: 100-240 VAC 50/60 Hz input, 9V DC (1000mA) output                                                                                                                                                                                  |
| Battery              | 4.8V 1800mAH built-in rechargeable battery (WERCSmart)                                                                                                                                                                                         |
| Battery Life         | 10 months                                                                                                                                                                                                                                      |
| Dimensions           | 7.6 W x 2.2 H x 9.8 D in (19.3 W x 5.6 H x 24.9 D cm)                                                                                                                                                                                          |
| Weight               | 77.6 oz (2199.9 g) (including battery)                                                                                                                                                                                                         |
| UPC                  | 0 18436 00833 0                                                                                                                                                                                                                                |
| Certification        | NSF® Certified, WEEE, CE                                                                                                                                                                                                                       |
| Warranty             | 1-Year Limited Warranty                                                                                                                                                                                                                        |
| Optional Accessories | 5 kg Calibration Weight (WT05), Removable Stainless Steel Platform (AD-PF1110X), AC Adapter (AD-AC1110X)                                                                                                                                       |
| Replacement Parts    | Removable Stainless Steel Platform (AD-PF1110X), AC Adapter (AD-AC1110X)                                                                                                                                                                       |
|                      |                                                                                                                                                                                                                                                |