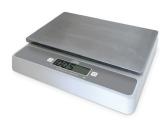

## **Digital Portion Control Scale, 33 lb**

Model: SD3302

This exclusive NSF® Certified scale was designed for demanding foodservice kitchens. It features tare, hold and field calibration to ensure accuracy over time. Large profile and BioCote® antimicrobial technology. Batteries and AC adapter included.

| Features                 | Large profile, tare, hold, field calibration, removable stainless steel platform, selectable units, overload indication, battery status indication, on/off button, auto-off, AC adapter |
|--------------------------|-----------------------------------------------------------------------------------------------------------------------------------------------------------------------------------------|
| Measurement Range        | 33 lb/15 kg capacity                                                                                                                                                                    |
| Unit of Measure          | lb:oz/kg.g                                                                                                                                                                              |
| Resolution               | 0.2 oz, 5 g                                                                                                                                                                             |
| Accuracy                 | 5 kg ±15 g; 15 kg ±45 g                                                                                                                                                                 |
| Tare                     | Tare function                                                                                                                                                                           |
| Calibration              | Field calibration                                                                                                                                                                       |
| Water Resilience         | IP54: protected from water splashes from any direction for 10 minutes; dust protected                                                                                                   |
| Response Time            | 0.125 second response                                                                                                                                                                   |
| On/Off                   | On/off button                                                                                                                                                                           |
| Auto-off                 | Auto-off after 2 minutes; disabled when the AC adapter is used                                                                                                                          |
| Housing Material         | Food-safe ABS plastic                                                                                                                                                                   |
| Display Material         | LCD                                                                                                                                                                                     |
| Display Size             | 3.35 W x 0.866 H in (8.5 W x 2.2 H cm)                                                                                                                                                  |
| Load Cell                | Single point load cell                                                                                                                                                                  |
| Platform Material        | 304 stainless steel                                                                                                                                                                     |
| Platform Size            | 11.40 W x 7.08 L in (29.0 W x 18.0 L cm)                                                                                                                                                |
| Operating Range          | 32 to 104°F (0 to 40°C), ≤90% RH                                                                                                                                                        |
| Power                    | AC Adapter: 100-240 VAC 50/60 Hz input, 9V DC (500mA) output                                                                                                                            |
| Battery                  | Two AAA alkaline batteries (WERCSmart) included                                                                                                                                         |
| Battery Life             | 2 years (3 times/day, 30 s/time)                                                                                                                                                        |
| Dimensions               | 11.60 W x 2.53 H x 9.72 D in (29.6 W x 5.47 H x 24.7 D cm)                                                                                                                              |
| Weight                   | 87.8 oz (2489 g) (including battery)                                                                                                                                                    |
| UPC                      | 0 18436 00815 6                                                                                                                                                                         |
| Certification            | NSF® Certified, WEEE, CE                                                                                                                                                                |
| Antimicrobial Protection | BioCote®                                                                                                                                                                                |
| Warranty                 | 1-Year Limited Warranty                                                                                                                                                                 |
| Optional Accessories     | 5 kg Calibration Weight (WT05), Large Profile Platform (AD-PF3302), AC Adapter (AD-AC3302)                                                                                              |
| Replacement Parts        | Large Profile Platform (AD-PF3302), AC Adapter (AD-AC3302)                                                                                                                              |
|                          |                                                                                                                                                                                         |