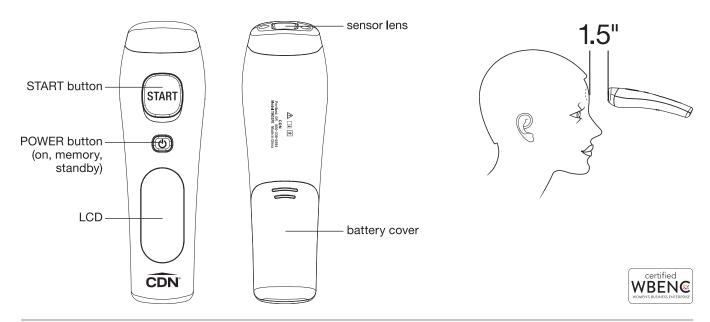

## **QUICK START GUIDE**

- If there is any temperature difference between the places where the device is stored and where it will be used, allow the thermometer to adjust to the room temperature where the subject is for at least 15 minutes before measurement.
- Remove hats or head bands before taking temperature.
- Do not take temperatures outside. If someone is just coming in from outside please wait at least 5 minutes to take temperature (outside temperature will affect the reading).
- Unit must be within 1.5 inches or less before taking temperature.
- Press and hold down the START button. When you hear one beep release the START button and you will have the temperature reading. When you hear two beeps (about 5 seconds) you can take the next temperature reading.
- NORMAL BODY TEMPERATURE IS BETWEEN 97 AND 99.5 °F.