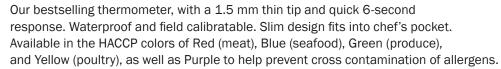

## **ProAccurate® Thin Tip Thermometer**

Model: DTT450 (Yellow), DTT450-B (Blue), DTT450-G (Green), DTT450-R (Red), DTT450-P (Purple)

| Features                 | Data-hold, on/off button                                   |
|--------------------------|------------------------------------------------------------|
| Certification            | NSF® Certified, CE, WEEE                                   |
| Antimicrobial Protection | BioCote®                                                   |
| Measurement Range        | -40 to +450°F/-40 to +230°C                                |
| Temperature Accuracy     | ±2°F                                                       |
| Calibration              | Field calibration                                          |
| Water Resilience         | IPX4                                                       |
| Heat Resilience          | High heat                                                  |
| Response Time            | 6 second response                                          |
| Auto-off                 | Auto-off after 10 minutes                                  |
| Housing Material         | Food-safe ABS, 304 stainless steel stem                    |
| Display Material         | LCD                                                        |
| Display Size             | 0.9375 W x 0.5 H (in)/2.4 W x 1.3 H (cm)                   |
| Probe Type               | Thermistor                                                 |
| Probe length             | 2.75"/7.0 cm stem                                          |
| Probe Diameter           | 1.5 thin tip                                               |
| Resolution               | 0.1°F/0.1°C                                                |
| Casing                   | Sheath                                                     |
| Mounting                 | Pocket clip and hook                                       |
| Battery                  | 1.5V Button IEC LR44 Alkaline                              |
| Battery Life             | Typically 18 hours, continuous use                         |
| Dimensions               | 0.75 W x 6.5 H x 0.5625 D (in)/1.9 W x 16.5 H x 1.4 D (cm) |
| Weight                   | 8 oz / 22.7 g                                              |
| Warranty                 | 5-Year Limited Warranty                                    |