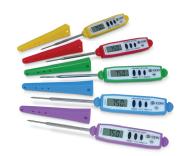

## **ProAccurate® Thin Tip Thermometer**

Model: DTT450 (Yellow), DTT450-B (Blue), DTT450-G (Green), DTT450-R (Red), DTT450-P (Purple)

| Features                 | Data-hold, on/off button                                   |
|--------------------------|------------------------------------------------------------|
| Certification            | NSF® Certified, CE, WEEE                                   |
| Antimicrobial Protection | BioCote®                                                   |
| Measurement Range        | -40 to +450°F/-40 to +230°C                                |
| Temperature Accuracy     | ±2°F                                                       |
| Calibration              | Field calibration                                          |
| Water Resilience         | IPX4                                                       |
| Heat Resilience          | High heat                                                  |
| Response Time            | 6 second response                                          |
| Auto-off                 | Auto-off after 10 minutes                                  |
| Housing Material         | Food-safe ABS, 304 stainless steel stem                    |
| Display Material         | LCD                                                        |
| Display Size             | 0.9375 W x 0.5 H (in)/2.4 W x 1.3 H (cm)                   |
| Probe Type               | Thermistor                                                 |
| Probe length             | 2.75"/7.0 cm stem                                          |
| Probe Diameter           | 1.5 thin tip                                               |
| Resolution               | 0.1°F/0.1°C                                                |
| Casing                   | Sheath                                                     |
| Mounting                 | Pocket clip and hook                                       |
| Battery                  | 1.5V Button IEC LR44 Alkaline                              |
| Battery Life             | Typically 18 hours, continuous use                         |
| Dimensions               | 0.75 W x 6.5 H x 0.5625 D (in)/1.9 W x 16.5 H x 1.4 D (cm) |
| Weight                   | 8 oz / 22.7 g                                              |
| Warranty                 | 5-Year Limited Warranty                                    |