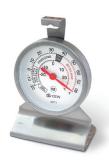

## **ProAccurate® Heavy Duty Refrigerator/Freezer Thermometer**

Model: RFT1, RFT1C (Celsius), RFT1-SP (Spanish)

Monitors refrigerator/freezer temperatures, with color-coded target range indication on dial. Durable laboratory glass lens and stainless steel housing. Stand or hanging mounting.

| Features          | Target range indication; color-coded scale             |
|-------------------|--------------------------------------------------------|
| Certification     | NSF® Certified                                         |
| Measurement Range | -20 to +80°F/-30 to +30°C                              |
| Housing Material  | 304 stainless steel housing                            |
| Display Material  | Durable laboratory glass lens                          |
| Display Size      | 2"/5.1 cm dial                                         |
| Resolution        | 2°F/1°C                                                |
| Mounting          | Stand or hang mounting                                 |
| Dimensions        | 2.5 W x 4 H x 1.875 D (in)/6.4 W x 10.2 H x 4.8 D (cm) |
| Weight            | 2.2 oz / 62.4 g                                        |
| Warranty          | 5-Year Limited Warranty                                |