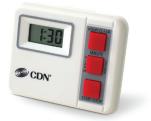

## Model: TM2, TM2-SP (Spanish)

Counts down in hours/minutes, up to 20 hours. Counts last minute in seconds. Pocket clip, magnet, or stand mounting.

| Features          | Counts down, stop & restart, counts last min in sec     |
|-------------------|---------------------------------------------------------|
| Certification     | CE, WEEE                                                |
| Measurement Range | 20 hours by hr/min/sec                                  |
| Housing Material  | Food-safe ABS                                           |
| Display Material  | LCD                                                     |
| Display Size      | 0.75 W x 0.375 H (in)/1.9 W x 1.0 H (cm)                |
| Resolution        | 1 min                                                   |
| Mounting          | Pocket clip, magnet and stand                           |
| Battery           | 1.5V Button IEC LR44 Alkaline                           |
| Dimensions        | 2.375 W x 2 H x 0.375 D (in)/6.0 W x 5.1 H x 1.0 D (cm) |
| Weight            | 1.2 oz / 34.0 g                                         |
| Warranty          | 5-Year Limited Warranty                                 |