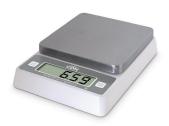

## **Digital High Precision Scale, 2 lb**

## Model: SD0204

This exclusive NSF® Certified scale was designed for demanding foodservice kitchens. It is precise to a hundredth of an ounce or one tenth of a gram. Featuring tare, hold and field calibration to ensure accuracy over time, it offers a small profile and BioCote® antimicrobial technology. Batteries and power adapter included.

| Features                 | Small profile, selectable units, tare function, hold, field calibration, overload indication, battery status indication, removable stainless steel platform, on/off button, AC adapter |
|--------------------------|----------------------------------------------------------------------------------------------------------------------------------------------------------------------------------------|
| Measurement Range        | 2 lb/1 kg capacity                                                                                                                                                                     |
| Unit of Measure          | lb:oz/kg.g                                                                                                                                                                             |
| Resolution               | 0.01 oz, 0.1 g                                                                                                                                                                         |
| Accuracy                 | 500g ±1.5 g; 1000g ±3 g                                                                                                                                                                |
| Tare                     | Tare function                                                                                                                                                                          |
| Calibration              | Field calibration                                                                                                                                                                      |
| Water Resilience         | IP54: protected from water splashes from any direction for 10 minutes; dust protected                                                                                                  |
| Response Time            | 0.125 second response                                                                                                                                                                  |
| On/Off                   | On/off button                                                                                                                                                                          |
| Auto-off                 | Auto-off after 2 minutes; disabled when the AC adapter is used                                                                                                                         |
| Housing Material         | Food-safe ABS plastic                                                                                                                                                                  |
| Display Material         | LCD                                                                                                                                                                                    |
| Display Size             | 3.35 W x 0.866 H (in)/8.5 W x 2.2 H (cm)                                                                                                                                               |
| Load Cell                | Single point load cell                                                                                                                                                                 |
| Platform Material        | 304 stainless steel                                                                                                                                                                    |
| Platform Size            | 5.35 W x 5.35 L (in)/13.6 W x 13.6 L (cm), removable                                                                                                                                   |
| Operating Range          | 32 to 104°F/0 to 40°C ≤90% RH                                                                                                                                                          |
| Power                    | AC Adapter: 100-240 VAC 50/60 Hz input, 9V DC (500mA) output                                                                                                                           |
| Battery                  | Two AAA alkaline batteries (WERCSmart) included                                                                                                                                        |
| Battery Life             | 1 year (3 times/day, 120 s/time)                                                                                                                                                       |
| Dimensions               | 5.90 W x 1.75 H x 7.87 D (in)/15.0 W x 4.45 H x 20.0 D (cm)                                                                                                                            |
| Weight                   | 18.5 oz / 524 g (including battery)                                                                                                                                                    |
| UPC                      | 0 18436 00839 2                                                                                                                                                                        |
| Certification            | NSF® Certified, WEEE, CE                                                                                                                                                               |
| Antimicrobial Protection | BioCote®                                                                                                                                                                               |
| Warranty                 | 1-Year Limited Warranty                                                                                                                                                                |
| Optional Accessories     | 1 kg calibration weight (WT01), Small Profile Platform (AD-PF0502), Power Adapter (AD-AC3302)                                                                                          |
| Replacement Parts        | Small Profile Platform (AD-PF0502), Power Adapter (AD-AC3302)                                                                                                                          |