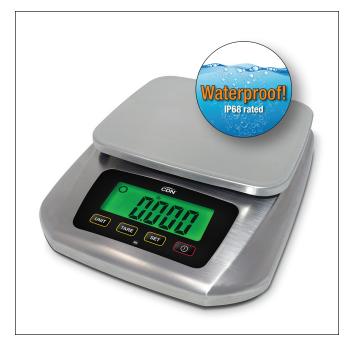

## **SUBMERSIBLE SCALE, 22 LB**

The newest member of the *Submersible Scales* series, the Submersible Scale, 22 lb (SD2220) was designed for demanding foodservice kitchens. It is NSF<sup>®</sup> Certified, sturdy and programmable, featuring low/high limit alerts with the color-coded backlit display. The heavy-duty stainless steel SD2220 is submersible with an impressive IP68 rating, which certifies it to be protected from water up to 4.9 feet (1.5 meter) for 60 minutes and completely protected against dust. Also available in an 11 pound capacity.

## FEATURES

- NSF<sup>®</sup> Certified
- · Low/high limit alerts with backlit display
- Submersible (IP68: protected from water up to 4.9 feet (1.5 meter) for 60 minutes, completely protected against dust)
- Programmable
- Tare
- Hold
- Field calibration
- Removable stainless steel platform
- Stainless steel housing
- Rechargeable battery, AC adapter & instructions included