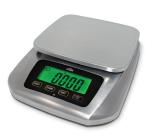

## **Submersible Scale, 22 lb**

Model: SD1120

This NSF® Certified, heavy-duty stainless steel scale was designed for demanding foodservice kitchens. It is sturdy and waterproof, featuring low/high limit alerts with color-coded backlit display. Programmable and field calibration feature to ensure accuracy over time. AC adapter included.

| Features             | Low/high limit alerts with backlit display, programmable, tare, hold, field calibration, removable stainless steel platform, selectable units, stability indication, overload indication, low battery & charging indication, on/off button, auto-off, AC adapter |
|----------------------|------------------------------------------------------------------------------------------------------------------------------------------------------------------------------------------------------------------------------------------------------------------|
| Measurement Range    | 22 lb/10 kg/352 oz capacity                                                                                                                                                                                                                                      |
| Unit of Measure      | oz, / oz, kg, g, lb:oz, lb:/ oz, lb                                                                                                                                                                                                                              |
| Resolution           | 0.05 oz, 1/8 oz, 0.001 kg, 1 g, 0 lb:0.1 oz, 0 lb:1/8 oz, 0.002 lb                                                                                                                                                                                               |
| Accuracy             | 5 kg ±15 g; 10 kg ±30 g                                                                                                                                                                                                                                          |
| Tare                 | Tare                                                                                                                                                                                                                                                             |
| Calibration          | Field calibration                                                                                                                                                                                                                                                |
| Water Resilience     | IP68: protected from water up to 4.9 feet/1.5 meters for up to 60 minutes, completely protected against dust                                                                                                                                                     |
| Alert/Alarm          | Low/high limit alerts with backlit display                                                                                                                                                                                                                       |
| On/Off               | On/off button                                                                                                                                                                                                                                                    |
| Auto-off             | Auto-off after 2 minutes, programmable to 5 minutes; disabled when AC adapter used                                                                                                                                                                               |
| Housing Material     | 304 stainless steel, food-safe ABS                                                                                                                                                                                                                               |
| Display Material     | LCD                                                                                                                                                                                                                                                              |
| Display Size         | 3.35 W x 1.3 H in (8.5 W x 3.3 H cm)                                                                                                                                                                                                                             |
| Digit Height         | 24 mm                                                                                                                                                                                                                                                            |
| Backlight            | Three-color backlit display for low/high limit alerts: red = high, blue = low, green = in range                                                                                                                                                                  |
| Load Cell            | Single point load cell                                                                                                                                                                                                                                           |
| Platform Material    | 304 stainless steel                                                                                                                                                                                                                                              |
| Platform Size        | 6.4 W x 7 L in (16.2 W x 18.2 L cm)                                                                                                                                                                                                                              |
| Operating Range      | 59 to 104°F (15 to 40°C), 30-85% RH                                                                                                                                                                                                                              |
| Storage Range        | 32 to 104°F (0 to 40°C), ≤85% RH                                                                                                                                                                                                                                 |
| Power                | AC Adapter: 100-240 VAC 50/60 Hz input, 9V DC (1000mAh) output                                                                                                                                                                                                   |
| Battery              | 4.8V 1800mAh built-in rechargeable battery (WERCSmart)                                                                                                                                                                                                           |
| Battery Life         | 10 months                                                                                                                                                                                                                                                        |
| Dimensions           | 8.0 W x 2.0 H x 10.0 D in (20.3 W x 5.0H x 25.1 D cm)                                                                                                                                                                                                            |
| Weight               | 46.31 oz (1313 g) (including battery)                                                                                                                                                                                                                            |
| UPC                  | 0 18436 00847 7                                                                                                                                                                                                                                                  |
| Certification        | NSF® Certified, WEEE, CE                                                                                                                                                                                                                                         |
| Warranty             | 1-Year Limited Warranty                                                                                                                                                                                                                                          |
| Optional Accessories | 5 kg Calibration Weight (WT05), AC Adapter (AD-AC1110X)                                                                                                                                                                                                          |
| Replacement Parts    | AC Adapter (AD-AC1110X)                                                                                                                                                                                                                                          |
|                      |                                                                                                                                                                                                                                                                  |